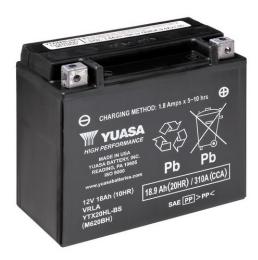

#### Yuasa YTX20HL-BS - High Performance Maintenance Free Battery

#### Performance

| Voltage            | 12V    |
|--------------------|--------|
| Capacity (10-hour) | 18Ah   |
| Capacity (20-hour) | 18.9Ah |
| CCA @ -18°C        | 310A   |

#### **Dimensions (±2mm)**

| Length | 175mm |
|--------|-------|
| Width  | 87mm  |
| Height | 155mm |

#### Weights & Measures

| Mean Weight with Acid | 6.3kg |
|-----------------------|-------|
| Acid Volume           | 0.93l |