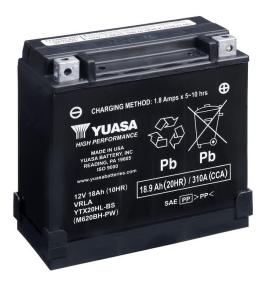

#### Yuasa YTX20HL-BS-PW - High Performance Maintenance Free Battery

#### Performance

| Voltage            | 12V    |
|--------------------|--------|
| Capacity (10-hour) | 18Ah   |
| Capacity (20-hour) | 18.9Ah |
| CCA @ -18°C        | 310A   |

#### **Dimensions (±2mm)**

| Length | 175mm |
|--------|-------|
| Width  | 87mm  |
| Height | 175mm |

#### Weights & Measures

| Mean Weight with Acid | 6.3kg |
|-----------------------|-------|
| Acid Volume           | 0.93l |