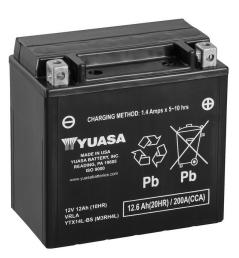

#### Yuasa YTX14L-BS - Maintenance Free Battery

#### Performance

| Voltage            | 12V    |
|--------------------|--------|
| Capacity (10-hour) | 12Ah   |
| Capacity (20-hour) | 12.6Ah |
| CCA @ -18°C        | 200A   |

#### **Dimensions (±2mm)**

| Length | 150mm |
|--------|-------|
| Width  | 87mm  |
| Height | 145mm |

#### Weights & Measures

| Mean Weight with Acid | 4.6kg |
|-----------------------|-------|
| Acid Volume           | 0.691 |