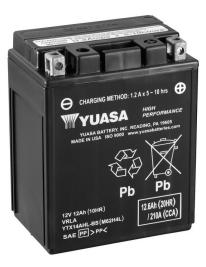

#### Yuasa YTX14AHL-BS - High Performance Maintenance Free Battery

#### Performance

| Voltage            | 12V    |
|--------------------|--------|
| Capacity (10-hour) | 12Ah   |
| Capacity (20-hour) | 12.6Ah |
| CCA @ -18°C        | 210A   |