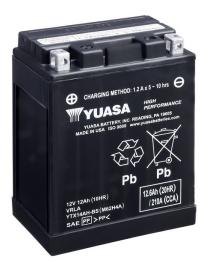

#### Yuasa YTX14AH-BS - High Performance Maintenance Free Battery

#### Performance

| Voltage            | 12V    |
|--------------------|--------|
| Capacity (10-hour) | 12Ah   |
| Capacity (20-hour) | 12.6Ah |
| CCA @ -18°C        | 210A   |

#### **Dimensions (±2mm)**

| Length | 134mm |
|--------|-------|
| Width  | 89mm  |
| Height | 166mm |

#### Weights & Measures

Mean Weight with Acid4.9kgAcid Volume0.66l

#### Technology

Technology Ca Separator AG