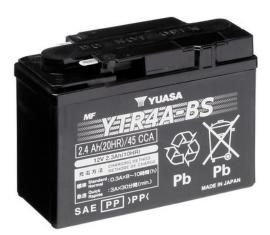

#### Yuasa YTR4A-BS - Maintenance Free Battery

#### Performance

| Voltage            | 12V   |
|--------------------|-------|
| Capacity (10-hour) | 2.3Ah |
| Capacity (20-hour) | 2.4Ah |
| CCA @ -18°C        | 45A   |

#### **Dimensions (±2mm)**

| Length | 114mm |
|--------|-------|
| Width  | 49mm  |
| Height | 86mm  |

#### Weights & Measures

| Mean Weight with Acid | 1.1kg |
|-----------------------|-------|
| Acid Volume           | 0.14l |