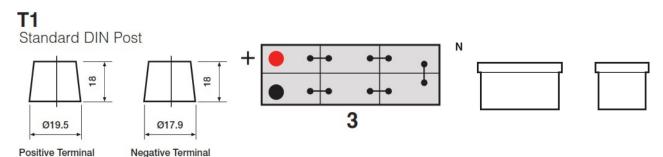

he easing of COVID-19 lockdown measures, this product may be supplied without a state of charge indicator and not conform to the level of roll over protection advertised. Product performance and quality are not affected by this. Please check battery labels for specification details.

#### **Performance**

Voltage 12V Capacity (20-hour) 230Ah Cold Cranking Amps (EN1) 1350A

#### **Dimensions**

Length 516mm Width 274mm Height 236mm

## Weights & Measures

Mean Weight with Acid 56.7kg



#### **Container Features**

Case Type DIN C
Cell Layout 3
Hold Down N
State of Charge Indicator

Handles ✓

Lid Type SMF Double Lid

# **Technology**

Technology Ca/Ca
Recommended Charge Rate 12A
Performance Marking W3-C2-V4-M1

## **Terminal Type**

## **Cell Assembly Layout**

#### **Battery Hold-down**



Data Sheet generated on 25/05/2021 - E&OE