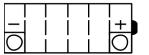

# **Yuasa Technical Data Sheet**

#### Yuasa YB4L-B - YuMicron Battery

#### Performance

| Voltage            | 12V   |
|--------------------|-------|
| Capacity (10-hour) | 4Ah   |
| Capacity (20-hour) | 4.2Ah |
| CCA @ -18°C        | 45A   |

#### **Dimensions (±2mm)**

| Length | 121mm |
|--------|-------|
| Width  | 71mm  |
| Height | 93mm  |

#### Weights & Measures

| Mean Weight with Acid | 1.5kg |
|-----------------------|-------|
| Acid Volume           | 0.31  |

### Technology

Technology Cast Sb/Sb Separator Leaf



## Cell Assembly Layout

# Terminal Type - 5









Data Sheet generated on 04/01/2021 - E&OE

The world's leading battery manufacturer



www.yuasaeurope.com