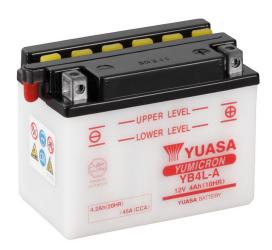

#### Yuasa YB4L-A - YuMicron Battery

#### Performance

| Voltage            | 12V   |
|--------------------|-------|
| Capacity (10-hour) | 4Ah   |
| Capacity (20-hour) | 4.2Ah |
| CCA @ -18°C        | 45A   |

#### **Dimensions (±2mm)**

| Length | 120mm |
|--------|-------|
| Width  | 70mm  |
| Height | 92mm  |

### Weights & Measures

Mean Weight with Acid1.5kgAcid Volume0.3l

### Technology

TechnologyCast Sb/SbSeparatorSynthetic Resin+Glass Fiber