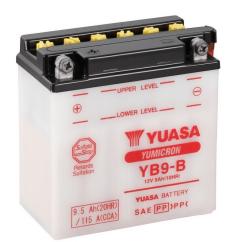

#### Yuasa YB16HL-A-CX - YuMicron CX Battery

#### Performance

| Voltage            | 12V  |
|--------------------|------|
| Capacity (10-hour) | 19Ah |
| Capacity (20-hour) | 20Ah |
| CCA @ -18°C        | 255A |

#### **Dimensions (±2mm)**

| Length | 175mm |
|--------|-------|
| Width  | 100mm |
| Height | 155mm |

#### Weights & Measures

| Mean Weight with Acid | 6.3kg |
|-----------------------|-------|
| Acid Volume           | 1.21  |

#### For Illustration Purposes Only