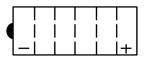

# **Yuasa Technical Data Sheet**

#### Yuasa YB16HL-A-CX - YuMicron CX Battery

#### Performance

| Voltage            | 12V  |
|--------------------|------|
| Capacity (10-hour) | 19Ah |
| Capacity (20-hour) | 20Ah |
| CCA @ -18°C        | 255A |

#### **Dimensions (±2mm)**

| Length | 175mm |
|--------|-------|
| Width  | 100mm |
| Height | 155mm |

#### Weights & Measures

| Mean Weight with Acid | 6.3kg |
|-----------------------|-------|
| Acid Volume           | 1.21  |



#### For Illustration Purposes Only

#### Technology

TechnologyCast/Ca/CaSeparatorPE Envelope with glass mat

### Cell Assembly Layout

## Terminal Type - 6









Data Sheet generated on 22/12/2020 – E&OE

The world's leading battery manufacturer