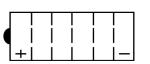

# **Yuasa Technical Data Sheet**

#### Yuasa YB14A-A1 - YuMicron Battery

#### Performance

| Voltage            | 12V    |
|--------------------|--------|
| Capacity (10-hour) | 14Ah   |
| Capacity (20-hour) | 14.7Ah |
| CCA @ -18°C        | 175A   |

#### **Dimensions (±2mm)**

| Length | 134mm |
|--------|-------|
| Width  | 89mm  |
| Height | 176mm |

#### Weights & Measures

| Mean Weight with Acid | 4.5kg |
|-----------------------|-------|
| Acid Volume           | 0.91  |



#### For Illustration Purposes Only

### Technology

TechnologyCast Sb/SeparatorSynthetic

| Cast Sb/Sb                  |
|-----------------------------|
| Synthetic Resin+Glass Fiber |

#### Cell Assembly Layout

## Terminal Type - 6









Data Sheet generated on 04/02/2021 - E&OE

The world's leading battery manufacturer