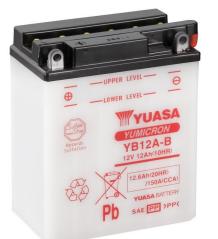

#### Yuasa YB12A-B - YuMicron Battery

#### Performance

| Voltage            | 12V    |
|--------------------|--------|
| Capacity (10-hour) | 12Ah   |
| Capacity (20-hour) | 12.6Ah |
| CCA @ -18°C        | 150A   |

#### **Dimensions (±2mm)**

Length 134mm Width 80mm Height 160mm

#### **Weights & Measures**

Mean Weight with Acid 4kg Acid Volume 0.751

# **Technology**

Technology Cast Sb/Sb Separator Synthetic Resin+Glass Fiber