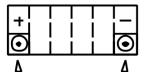

# Yuasa Technical Data Sheet

#### Yuasa GYZ20H - High Performance Maintenance Free Battery

#### Performance

| Voltage            | 12V    |
|--------------------|--------|
| Capacity (10-hour) | 20Ah   |
| Capacity (20-hour) | 21.1Ah |
| CCA @ -18°C        | 320A   |

#### **Dimensions (±2mm)**

| Length | 175mm |
|--------|-------|
| Width  | 87mm  |
| Height | 155mm |

#### Weights & Measures

Mean Weight with Acid

### Technology

Technology Separator Cast Ca/Ca AGM

7.1kg



#### Cell Assembly Layout

## Terminal Type - 14









Data Sheet generated on 02/11/2020 - E&OE

The world's leading battery manufacturer

www.yuasaeurope.com