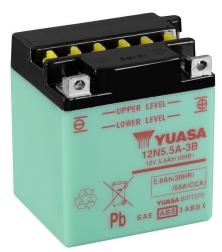

#### Yuasa 12N5.5A-3B - Conventional 12 Volt Battery

#### Performance

| Voltage            | 12V   |
|--------------------|-------|
| Capacity (10-hour) | 5.5Ah |
| Capacity (20-hour) | 5.8Ah |
| CCA @ -18°C        | 55A   |

#### **Dimensions (±2mm)**

| Length | 103mm |
|--------|-------|
| Width  | 90mm  |
| Height | 114mm |

#### Weights & Measures

Mean Weight with Acid2.4kgAcid Volume0.5l