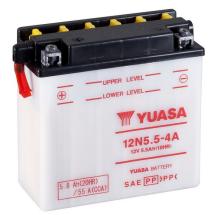

## Yuasa 12N5.5-4A - Conventional 12 Volt Battery

#### Performance

| Voltage            | 12V   |
|--------------------|-------|
| Capacity (10-hour) | 5.5Ah |
| Capacity (20-hour) | 5.8Ah |
| CCA @ -18°C        | 55A   |

## Dimensions (±2mm)

| Length | 135mm |
|--------|-------|
| Width  | 60mm  |
| Height | 130mm |

#### **Weights & Measures**

| Mean Weight with Acid | 2.5kg |
|-----------------------|-------|
| Acid Volume           | 0.41  |