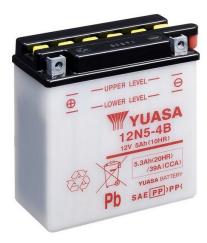

#### Yuasa 12N5-4B - Conventional 12 Volt Battery

#### Performance

| Voltage            | 12V   |
|--------------------|-------|
| Capacity (10-hour) | 5Ah   |
| Capacity (20-hour) | 5.3Ah |
| CCA @ -18°C        | 39A   |

#### **Dimensions (±2mm)**

| Length | 120mm |
|--------|-------|
| Width  | 60mm  |
| Height | 130mm |

#### Weights & Measures

| Mean Weight with Acid | 2kg  |
|-----------------------|------|
| Acid Volume           | 0.4l |