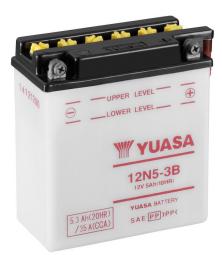

#### Yuasa 12N5-3B - Conventional 12 Volt Battery

#### Performance

| Voltage            | 12V   |
|--------------------|-------|
| Capacity (10-hour) | 5Ah   |
| Capacity (20-hour) | 5.3Ah |
| CCA @ -18°C        | 35A   |

#### **Dimensions (±2mm)**

| Length | 120mm |
|--------|-------|
| Width  | 60mm  |
| Height | 130mm |

#### Weights & Measures

| Mean Weight with Acid | 2kg  |
|-----------------------|------|
| Acid Volume           | 0.4l |