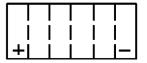

# **Yuasa Technical Data Sheet**

#### Yuasa 12N24-4 - Conventional 12 Volt Battery

#### Performance

| Voltage            | 12V    |
|--------------------|--------|
| Capacity (10-hour) | 24Ah   |
| Capacity (20-hour) | 25.3Ah |
| CCA @ -18°C        | 190A   |

#### **Dimensions (±2mm)**

| Length | 184mm |
|--------|-------|
| Width  | 124mm |
| Height | 179mm |

#### Weights & Measures

Mean Weight with Acid7.6kgAcid Volume1.6l

#### Technology

TechnologyCast Sb/SbSeparatorPE Envelope



### Cell Assembly Layout

## Terminal Type - 3









Data Sheet generated on 11/03/2021 – E&OE

The world's leading battery manufacturer



www.yuasaeurope.com