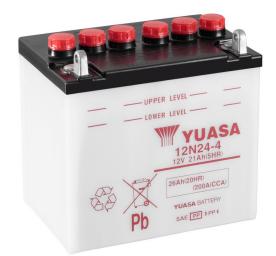

#### Yuasa 12N24-4 - Conventional 12 Volt Battery

#### Performance

| Voltage            | 12V    |
|--------------------|--------|
| Capacity (10-hour) | 24Ah   |
| Capacity (20-hour) | 25.3Ah |
| CCA @ -18°C        | 190A   |

#### **Dimensions (±2mm)**

| Length | 184mm |
|--------|-------|
| Width  | 124mm |
| Height | 179mm |

#### Weights & Measures

Mean Weight with Acid7.6kgAcid Volume1.6l

#### Technology

TechnologyCast Sb/SbSeparatorPE Envelope