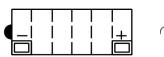

# **Yuasa Technical Data Sheet**

### Yuasa 12N10-3A-1 - Conventional 12 Volt Battery

#### Performance

| Voltage            | 12V    |
|--------------------|--------|
| Capacity (10-hour) | 10Ah   |
| Capacity (20-hour) | 10.5Ah |
| CCA @ -18°C        | 100A   |

#### **Dimensions (±2mm)**

| Length | 135mm |
|--------|-------|
| Width  | 90mm  |
| Height | 145mm |

## Weights & Measures

| Mean Weight with Acid | 3.9kg |
|-----------------------|-------|
| Acid Volume           | 0.81  |



#### For Illustration Purposes Only

## Technology

Technology Separator Cast Sb/Sb Reinforcing fiber+Glass Fiber

# Cell Assembly Layout

# Terminal Type - 6









Data Sheet generated on 03/03/2021 - E&OE

The world's leading battery manufacturer