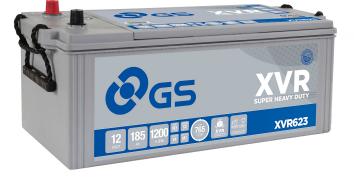

#### GS XVR623

#### Performance

Voltage12VCapacity (20-hour)185AhCold Cranking Amps (EN1)1200A

#### **Dimensions**

| Length | 511mm |
|--------|-------|
| Width  | 222mm |
| Height | 215mm |

46kg