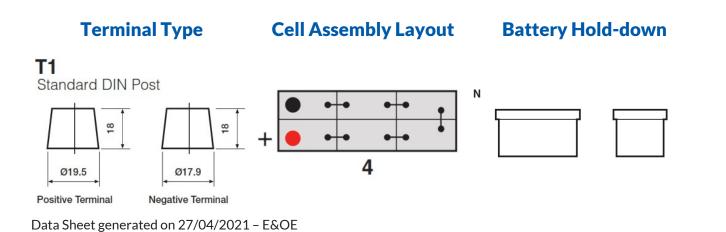

## **Container Features**

| Case Type                 | DIN B |
|---------------------------|-------|
| Cell Layout               | 4     |
| Hold Down                 | Ν     |
| State of Charge Indicator | ✓     |
| Handles                   | ✓     |