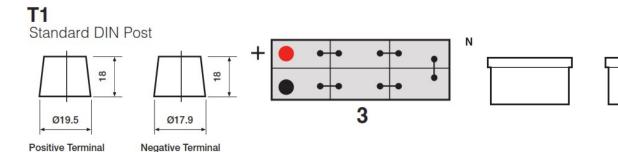

# **GS Technical Data Sheet**

#### **GS SMF629**

### **Performance**

Voltage 12V Capacity (20-hour) 180Ah Cold Cranking Amps (EN1) 1175A

#### **Dimensions**

Length511mmWidth222mmHeight215mm

## Weights & Measures

Mean Weight with Acid 45.3kg

## **Container Features**

Case Type DIN B
Cell Layout 3
Hold Down N
State of Charge Indicator
Handles ✓

# **Technology**

Recommended Charge Rate A

Performance Marking W3-C2-V4-E2

# SMF SUPER HEAVY DUTY 12 180 1775 150 150 150 SMF629 12 180 1775 150 150 150 SMF629

# **Terminal Type**

## **Cell Assembly Layout**

## **Battery Hold-down**



Data Sheet generated on 04/05/2021 - E&OE