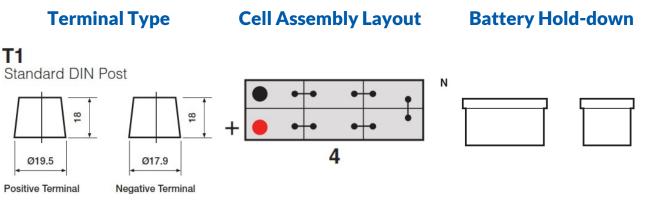

## **Container Features**

| Case Type                 | DIN B |
|---------------------------|-------|
| Cell Layout               | 4     |
| Hold Down                 | Ν     |
| State of Charge Indicator | ✓     |
| Handles                   | ✓     |