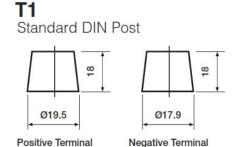

# **GS Technical Data Sheet**

### **GS SMF096 - GS SMF Battery**

#### **Performance**

Voltage 12V Capacity (20-hour) 75Ah Cold Cranking Amps (EN1) 700A

#### **Dimensions**

Length 278mm Width 175mm Height 190mm

## Weights & Measures

Mean Weight with Acid 18.4kg

### **Container Features**

Case Type L3
Hold Down B3
State of Charge Indicator
Handles
End Venting

# **Technology**

Flame Arrestor

Technology

Separator

Recommended Charge Rate

✓

Ca/Ca

PE

A

Performance Marking W4-C2-V2-E1



## **Terminal Type**

## **Cell Assembly Layout**

## **Battery Hold-down**







Data Sheet generated on 10/06/2020 - E&OE