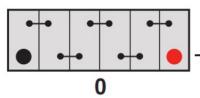

# **GS Technical Data Sheet**

### **GS SMF096 - GS SMF Battery**

#### **Performance**

Voltage 12V Capacity (20-hour) 75Ah Cold Cranking Amps (EN1) 700A

#### **Dimensions**

Length 278mm Width 175mm Height 190mm

## Weights & Measures

Mean Weight with Acid 18.4kg

### **Container Features**

Case Type L3
Hold Down B3
State of Charge Indicator
Handles
End Venting

# **Technology**

Flame Arrestor

Technology

Separator

Recommended Charge Rate

✓

Ca/Ca

PE

A

Performance Marking W4-C2-V2-E1



## **Terminal Type**

## **Cell Assembly Layout**

## **Battery Hold-down**







Data Sheet generated on 10/06/2020 - E&OE