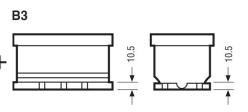

### **Container Features**

Case Type L3
Hold Down B3
State of Charge Indicator
Handles
End Venting

## **Battery Hold-down**

Data Sheet generated on 10/06/2020 - E&OE