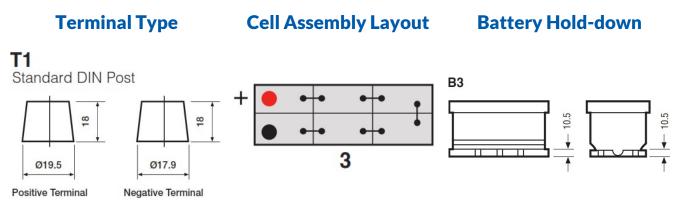

## **Container Features**

| Case Type                 | MAC 110 |
|---------------------------|---------|
| Cell Layout               | 3       |
| Hold Down                 | B3      |
| State of Charge Indicator | ✓       |
| Handles                   | ✓       |