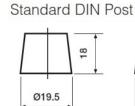

# **GS Technical Data Sheet**

#### **GS EFB625**

## **Performance**

Voltage 12V Capacity (20-hour) 230Ah Cold Cranking Amps (EN1) 1400A

### **Dimensions**

Length516mmWidth274mmHeight236mm

## Weights & Measures

Mean Weight with Acid 56.2kg

### **Container Features**

Case Type DIN C
Cell Layout 3
Hold Down N
State of Charge Indicator
Handles

# **Technology**

Recommended Charge Rate A

Performance Marking W3-C2-V4-M1

# GS EFB SARTY DUTY 12 230 1400 FF 66 FFB625

# **Terminal Type**

## **Cell Assembly Layout**

## **Battery Hold-down**



Positive Terminal

T1









Data Sheet generated on 22/04/2021 - E&OE