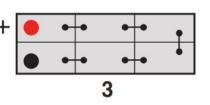

## **Cell Assembly Layout**

### **Container Features**

Case Type DIN C
Cell Layout 3
Hold Down N
State of Charge Indicator
Handles