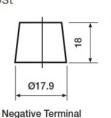

# **GS Technical Data Sheet**

#### **GS EFB625**

## **Performance**

Voltage 12V Capacity (20-hour) 230Ah Cold Cranking Amps (EN1) 1400A

### **Dimensions**

Length516mmWidth274mmHeight236mm

## Weights & Measures

Mean Weight with Acid 56.2kg

### **Container Features**

Case Type DIN C
Cell Layout 3
Hold Down N
State of Charge Indicator
Handles

# **Technology**

Recommended Charge Rate A

Performance Marking W3-C2-V4-M1

# GS EFB SARTY DUTY 12 230 1400 FF 66 FFB625

# **Terminal Type**

## **Cell Assembly Layout**

## **Battery Hold-down**



Positive Terminal

T1









Data Sheet generated on 22/04/2021 - E&OE