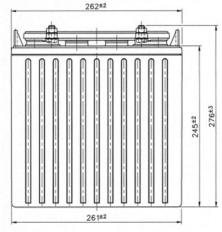

### **Dimensions**

Length (mm) 262
Width (mm) 181
Height (mm) 245
Height over terminals (mm) 276
Mass (kg) 31.6