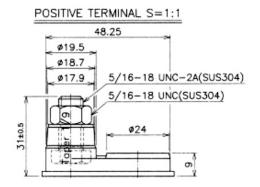

# **Material Specifications**

Cover Style
Cover Vent Style

Container & Cover Material

Case to Cover Seal Method

Inner Cell Connector Type

Plate Lug Weld Method

Positive Grid Material Negative Grid Material : Removable - Maintenance Possible

: Gang style

: Black polypropylene plastic

: Heat sealing

: Through-partition weld

: Automated cast-on process

: Antimony lead alloy

: Antimony lead alloy

Data Sheet generated on 28/06/2021 - E&OE