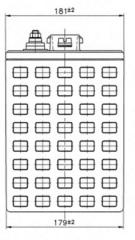

### **Dimensions**

Length (mm) 262
Width (mm) 181
Height (mm) 245
Height over terminals (mm) 276
Mass (kg) 31.6