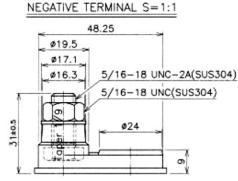

# **Material Specifications**

Cover Style
Cover Vent Style

Container & Cover Material

Case to Cover Seal Method

Inner Cell Connector Type

Plate Lug Weld Method

Positive Grid Material Negative Grid Material : Removable - Maintenance Possible

: Gang style

: Black polypropylene plastic

: Heat sealing

: Through-partition weld

: Automated cast-on process

: Antimony lead alloy

: Antimony lead alloy

Data Sheet generated on 28/06/2021 - E&OE