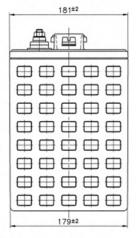

### **Dimensions**

| Length (mm)                | 262 |
|----------------------------|-----|
| Width (mm)                 | 181 |
| Height (mm)                | 245 |
| Height over terminals (mm) | 276 |
| Mass (kg)                  | 29  |