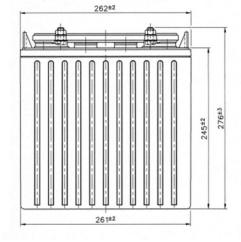

### **Dimensions**

| Length (mm)                | 262 |
|----------------------------|-----|
| Width (mm)                 | 181 |
| Height (mm)                | 245 |
| Height over terminals (mm) | 276 |
| Mass (kg)                  | 29  |