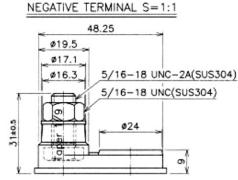

### **Material Specifications**

Cover Style
Cover Vent Style

Container & Cover Material Case to Cover Seal Method

Inner Cell Connector Type Plate Lug Weld Method

Positive Grid Material

Negative Grid Material

: Removable - Maintenance Possible

: Gang style

: Black polypropylene plastic

: Heat sealing

: Through-partition weld

: Automated cast-on process

: Antimony lead alloy

: Antimony lead alloy