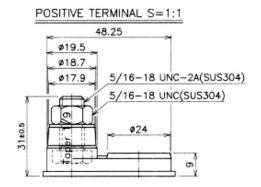

### **Material Specifications**

Cover Style
Cover Vent Style

Container & Cover Material Case to Cover Seal Method

Inner Cell Connector Type Plate Lug Weld Method

Positive Grid Material

Negative Grid Material

: Removable - Maintenance Possible

: Gang style

: Black polypropylene plastic

: Heat sealing

: Through-partition weld

: Automated cast-on process

: Antimony lead alloy

: Antimony lead alloy