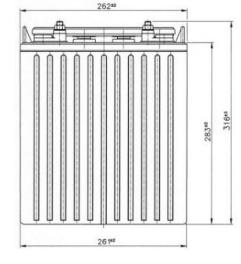

### **Dimensions**

Length (mm) 262 Width (mm) 181 Height (mm) 283 Height over terminals (mm) 316 Mass (kg) 37.6