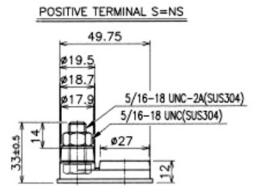

# **Material Specifications**

Cover Style
Cover Vent Style
Container & Cover Material
Case to Cover Seal Method
Inner Cell Connector Type
Plate Lug Weld Method
Positive Grid Material
Negative Grid Material

: Removable - Maintenance Possible

: Gang style

: Black polypropylene plastic

: Heat sealing

: Through-partition weld

: Automated cast-on process

: Antimony lead alloy

: Antimony lead alloy