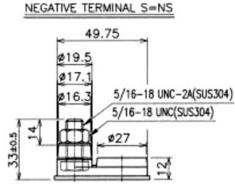

# **Material Specifications**

Cover Style
Cover Vent Style
Container & Cover Material
Case to Cover Seal Method
Inner Cell Connector Type
Plate Lug Weld Method
Positive Grid Material
Negative Grid Material

: Removable - Maintenance Possible

: Gang style

: Black polypropylene plastic

: Heat sealing

: Through-partition weld

: Automated cast-on process

: Antimony lead alloy

: Antimony lead alloy