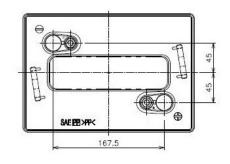

### **Dimensions**

Length (mm) 259
Width (mm) 179
Height (mm) 245
Height over terminals (mm) 276
Mass (kg) 28.6