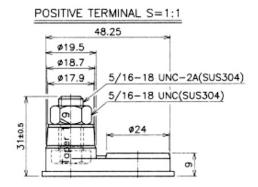

# Material Specifications Cover Style

Cover Vent Style Container & Cover Material Case to Cover Seal Method

Inner Cell Connector Type
Plate Lug Weld Method
Positive Grid Material

Negative Grid Material

: Removable - Maintenance Possible

: Gang style

: Black polypropylene plastic

: Heat sealing

: Through-partition weld

: Automated cast-on process

: Antimony lead alloy

: Antimony lead alloy

Data Sheet generated on 24/06/2021 – E&OE