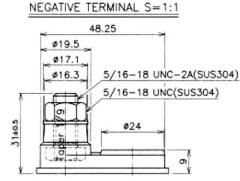

# Material Specifications Cover Style

Cover Vent Style Container & Cover Material Case to Cover Seal Method

Inner Cell Connector Type
Plate Lug Weld Method
Positive Grid Material

Negative Grid Material

: Removable - Maintenance Possible

: Gang style

: Black polypropylene plastic

: Heat sealing

: Through-partition weld

: Automated cast-on process

: Antimony lead alloy

: Antimony lead alloy

Data Sheet generated on 24/06/2021 – E&OE