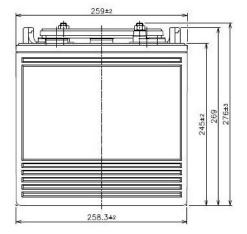

### **Dimensions**

Length (mm) 259
Width (mm) 179
Height (mm) 245
Height over terminals (mm) 276
Mass (kg) 28.6