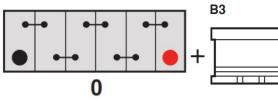

easing of COVID-19 lockdown measures, this product may be supplied without a state of charge indicator and not conform to the level of roll over protection advertised. Product performance and quality are not affected by this. Please check battery labels for specification details.

### Yuasa YBX7110 - YBX7000 EFB Start Stop Plus Batteries

#### **Performance**

Voltage 12V Capacity (20-hour) 75Ah Cold Cranking Amps (EN1) 730A

## **Dimensions**

Length 317mm Width 175mm Height 175mm

## Weights & Measures

Mean Weight with Acid 19.8kg



#### **Container Features**

### **Technology**

Flame Arrestor
Technology
Ca/Ca
Separator
VDA Roll Over Test
Recommended Charge Rate
Performance Marking

✓

✓

✓

W3-C2-V3-M2

## **Terminal Type**

# **Cell Assembly Layout**

### **Battery Hold-down**







Data Sheet generated on 20/06/2023 - E&OE