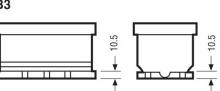

asing of COVID-19 lockdown measures, this product may be supplied without a state of charge indicator and not conform to the level of roll over protection advertised. Product performance and quality are not affected by this. Please check battery labels for specification details.

### Yuasa YBX7110 - YBX7000 EFB Start Stop Plus Batteries

#### **Performance**

Voltage 12V Capacity (20-hour) 75Ah Cold Cranking Amps (EN1) 730A

## **Dimensions**

Length 317mm Width 175mm Height 175mm

## Weights & Measures

Mean Weight with Acid 19.8kg



#### **Container Features**

### **Technology**

Flame Arrestor
Technology
Ca/Ca
Separator
VDA Roll Over Test
Recommended Charge Rate
Performance Marking

✓

✓

✓

W3-C2-V3-M2

## **Terminal Type**

# **Cell Assembly Layout**

### **Battery Hold-down**







Data Sheet generated on 20/06/2023 - E&OE