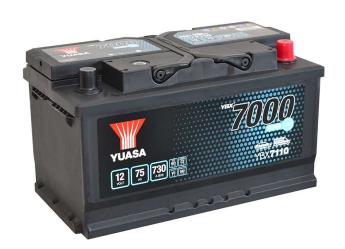

### Yuasa YBX7110 - YBX7000 EFB Start Stop Plus Batteries

#### **Performance**

Voltage 12V Capacity (20-hour) 75Ah Cold Cranking Amps (EN1) 730A

## **Dimensions**

Length 317mm Width 175mm Height 175mm

## Weights & Measures

Mean Weight with Acid 19.8kg