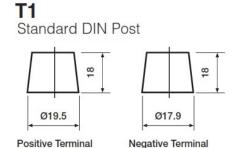

he easing of COVID-19 lockdown measures, this product may be supplied without a state of charge indicator and not conform to the level of roll over protection advertised. Product performance and quality are not affected by this. Please check battery labels for specification details.

### Yuasa YBX7110 - YBX7000 EFB Start Stop Plus Batteries

#### **Performance**

Voltage 12V Capacity (20-hour) 75Ah Cold Cranking Amps (EN1) 730A

## **Dimensions**

Length 317mm Width 175mm Height 175mm

## Weights & Measures

Mean Weight with Acid 19.8kg



#### **Container Features**

### **Technology**

Flame Arrestor
Technology
Ca/Ca
Separator
VDA Roll Over Test
Recommended Charge Rate
Performance Marking

✓

✓

✓

W3-C2-V3-M2

## **Terminal Type**

# **Cell Assembly Layout**

### **Battery Hold-down**







Data Sheet generated on 20/06/2023 - E&OE